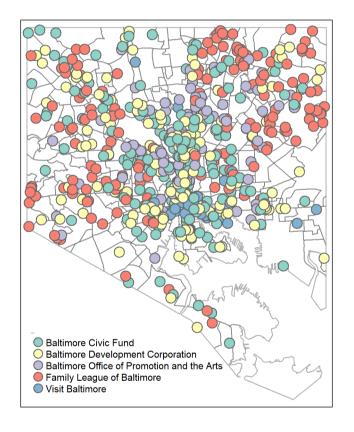

inking Immigrants & Jobs in Baltimore's COVID Economy
- Southwest Partnership- Resurrecting the Poppleton Recreation Center

## **Subawardee Accomplishments**

#### **Economic Recovery Fund**

A total of 822 grants, totaling \$15,697,549 have been awarded from Economic Recovery Fund fiscal agents to beneficiaries to date, including nonprofits and small businesses (the full list of organizations is in the appendix). The map below indicates the location of all organizations funded through November 2022. Please note, some nonprofit organizations funded by BCF used their headquarters address on applications for funding. Though the location where services are rendered may not be specifically depicted in the map, sub-awardees provide services to a wide variety of neighborhoods across the City.



Figure 1: Organizations Funded by the Economic Recovery Fund

#### Baltimore Civic Fund (BCF) Economic Recovery Assistance

For the 2022 Nonprofit Relief Fund, BCF approved two additional grantees to receive reimbursement grants. One grantee was paid in November and the other grantee will be paid in December. Because of the December payment, BCF will need to complete one additional report on Nonprofit Relief Fund grantees.

Table 2: New BCF Grant Award Recipients, November 2022

| Organization      | Industry               | Amount<br>Received |
|-------------------|------------------------|--------------------|
| So What Else, Inc | General Human Services | \$24,836           |
| Total             |                        | \$24,836           |

#### Baltimore Development Corporation (B